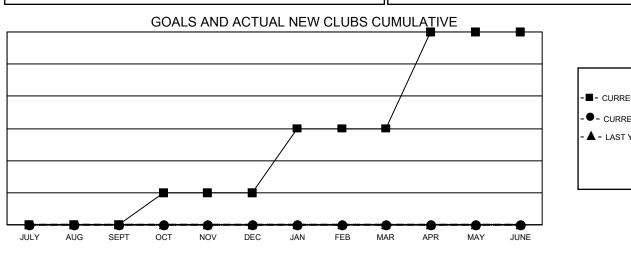

## LOCATION: INDIANA

GMT: OPEN

GMT CA 1

| Clubs                 |               |           |               | Members               |                           |                         |                                                    |  |  |
|-----------------------|---------------|-----------|---------------|-----------------------|---------------------------|-------------------------|----------------------------------------------------|--|--|
| RESULTS FOR 2019-2020 |               |           |               | RESULTS FOR 2019-2020 |                           |                         |                                                    |  |  |
| QUARTER               | NEW CLUB GOAL | NEW CLUBS | DROPPED CLUBS | QUARTER               | MEMBER GROWTH NET<br>GOAL | MEMBER GROWTH<br>ACTUAL | DROPPED<br>MEMBERS ACTUAL<br>(including transfers) |  |  |
| JULY/AUG/SEPT         | 0             | 0         | 1             | JULY/AUG/SEF          | РТ 129                    | 186                     | 182                                                |  |  |
| OCT/NOV/DEC           | 1             | 0         | 1             | OCT/NOV/DEC           | 151                       | 181                     | 247                                                |  |  |
| JAN/FEB/MAR           | 2             | 0         | 1             | JAN/FEB/MAR           | 172                       | 203                     | 195                                                |  |  |
| APR/MAY/JUNE          | 3             | 0         | 1             | APR/MAY/JUN           | E 140                     | 76                      | 353                                                |  |  |

- CURRENT YEAR ACTUAL NEW CLUBS

- LAST YEAR ACTUAL NEW CLUBS

| DROPPED CLUBS: 4 |     | 201 CLUBS OF 369 ADDED 1 OR MORE | GENDER DISTRIBUTION               |                |         |
|------------------|-----|----------------------------------|-----------------------------------|----------------|---------|
|                  |     | NEW MEMBERS                      | MALE                              | 6,496 (70.49%) |         |
| DROPPED MEMBERS  |     |                                  | FEMALE                            | 2,720 (29.51%) |         |
| DECEASED         | 183 | CLICK HERE FOR CUMULATIVE        | TOTAL FAMILY UNIT MEMBERS         |                | 2,171   |
| CLUB CANCELLED 8 |     | MEMBERSHIP DATA                  |                                   |                | 4 4 9 7 |
| OTHER            | 785 |                                  | FAMILY MEMBERS PAYING HALF 1 DUES |                | 1,107   |
| TOTAL            | 976 |                                  | 0000                              |                |         |