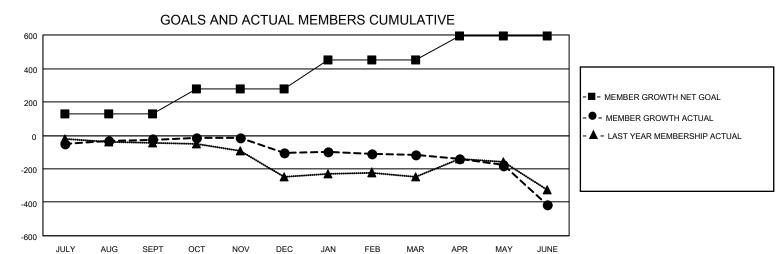

## LOCATION: INDIANA

GMT: OPEN

GMT CA 1

| Clubs                 |               |           |               | Members               |                           |                         |                                                    |  |  |
|-----------------------|---------------|-----------|---------------|-----------------------|---------------------------|-------------------------|----------------------------------------------------|--|--|
| RESULTS FOR 2019-2020 |               |           |               | RESULTS FOR 2019-2020 |                           |                         |                                                    |  |  |
| QUARTER               | NEW CLUB GOAL | NEW CLUBS | DROPPED CLUBS | QUARTER               | MEMBER GROWTH NET<br>GOAL | MEMBER GROWTH<br>ACTUAL | DROPPED<br>MEMBERS ACTUAL<br>(including transfers) |  |  |
| JULY/AUG/SEPT         | 0             | 0         | 1             | JULY/AUG/SEF          | РТ 129                    | 186                     | 182                                                |  |  |
| OCT/NOV/DEC           | 1             | 0         | 1             | OCT/NOV/DEC           | 151                       | 181                     | 247                                                |  |  |
| JAN/FEB/MAR           | 2             | 0         | 1             | JAN/FEB/MAR           | 172                       | 203                     | 195                                                |  |  |
| APR/MAY/JUNE          | 3             | 0         | 1             | APR/MAY/JUN           | E 140                     | 76                      | 353                                                |  |  |